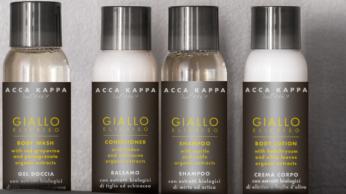

### GIALLO ELICRISO

Imagine walking along a mediterranean coastline surrounded by the aromatic scent of yellow helichrysum flowers. This fragrance is enriched with fresh diamante citron and an aquatic accord that embraces sweet white pepper and cedarwood notes like a swelling wave in the sea.

## CLASSIC COLLECTION

Within the CLASSIC COLLECTION, discover a refined selection where the monochromatic palette takes center stage. Meticulously crafted with a keen eye for detail, each product exudes a timeless charm accentuated by delicate touches of yellow, a hue that symbolizes the GIALLO ELICRISO, the warmth of the Mediterranean sun.