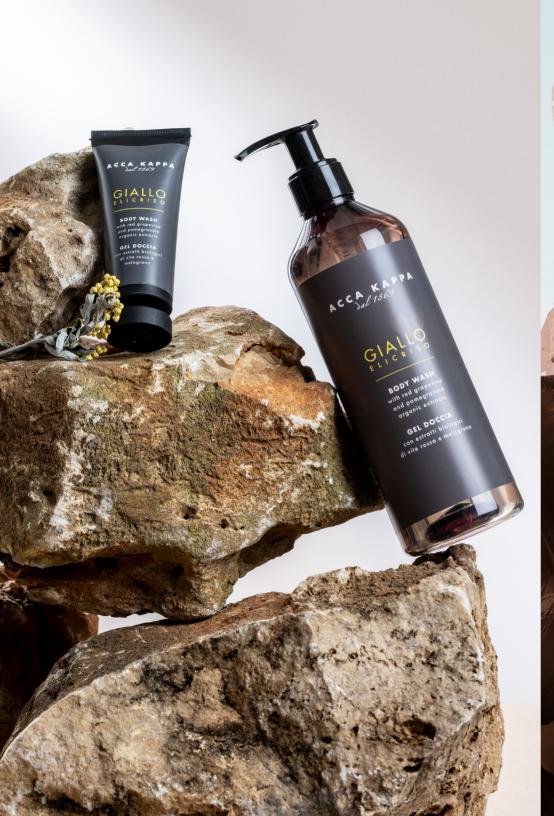

ACCA KAPPA Dal 1869

LIQUID SOAR with red grapevin and pomegranat organic extracts

SAPONE LIQUIDO

P350R LM3AK

370 ml  $\overline{C}$  12,51 fl.oz

LIQUID SOAP

The "New Contemporary Collection" introduces an aura of clean elegance to upscale hotel rooms.