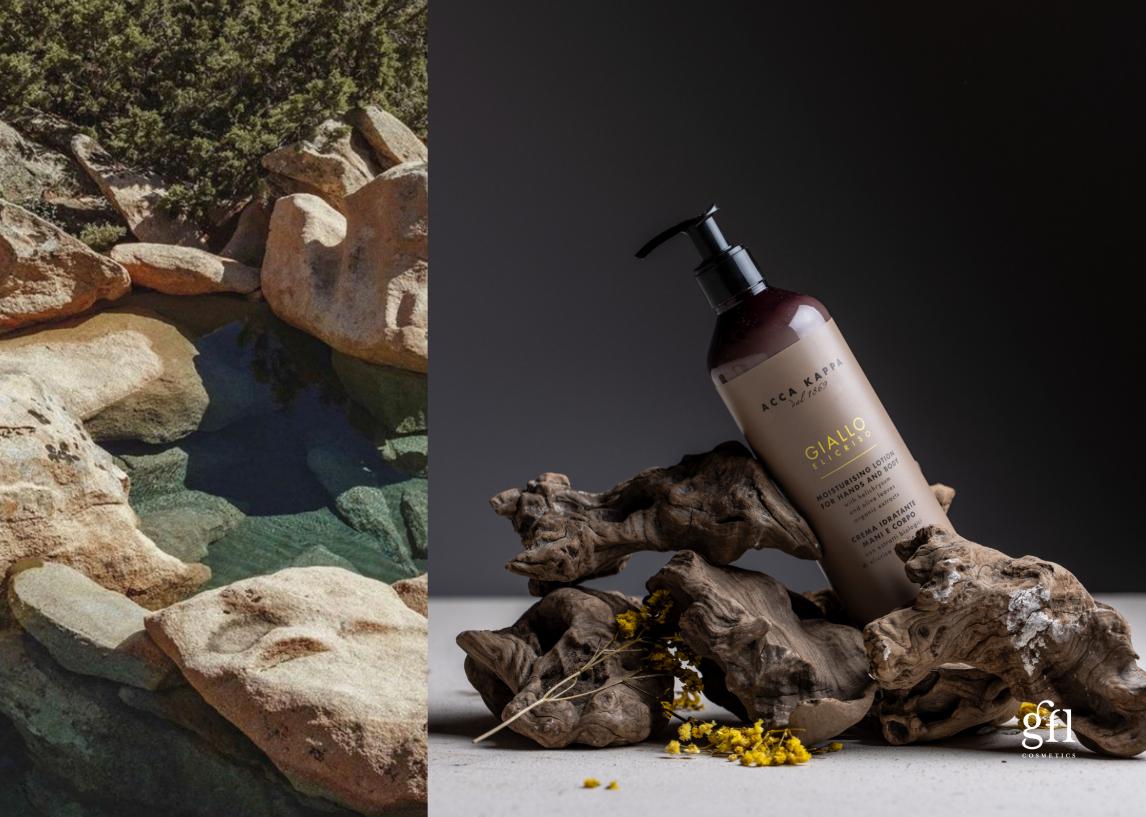

### GIALLO ELICRISO

Imagine walking along a mediterranean coastline surrounded by the aromatic scent of yellow helichrysum flowers. This fragrance is enriched with fresh diamante citron and an aquatic accord that embraces sweet white pepper and cedarwood notes like a swelling wave in the sea.