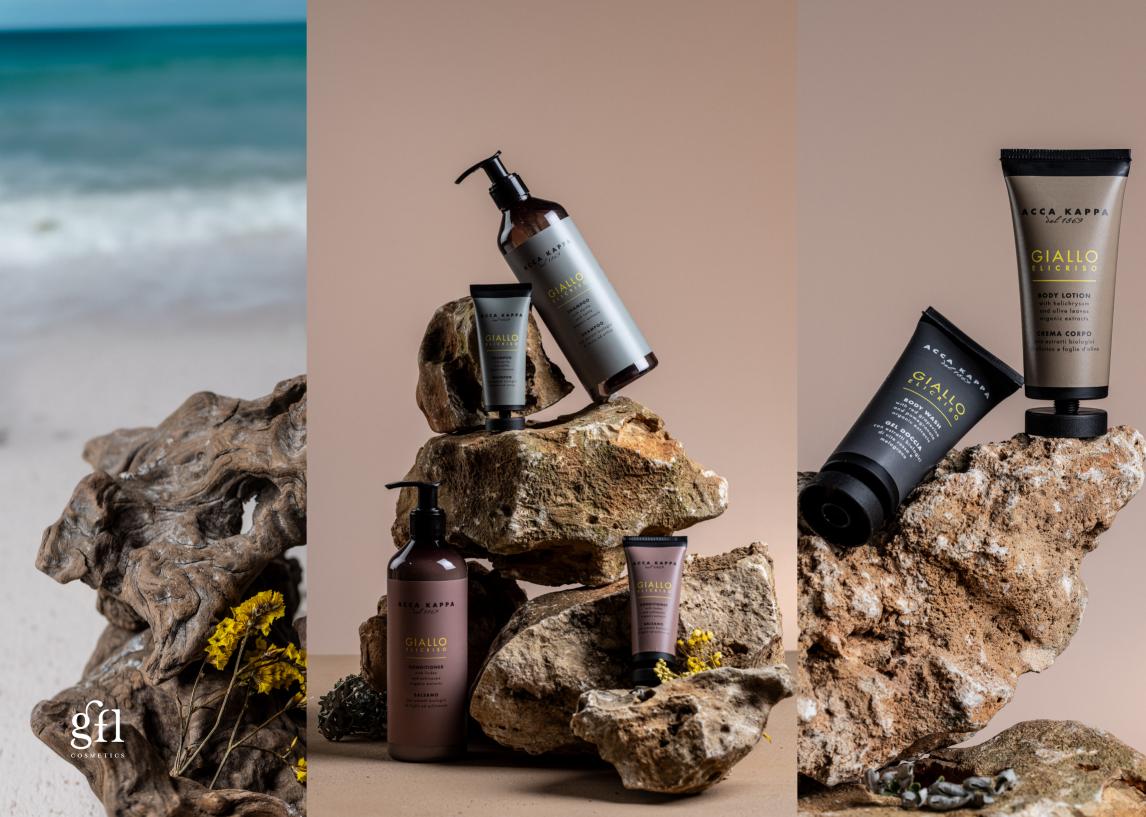

### GIALLO ELICRISO

Imagine walking along a mediterranean coastline surrounded by the aromatic scent of yellow helichrysum flowers. This fragrance is enriched with fresh diamante citron and an aquatic accord that embraces sweet white pepper and cedarwood notes like a swelling wave in the sea.

## CLASSIC COLLECTION

Within the CLASSIC COLLECTION, discover a refined selection where the monochromatic palette takes center stage. Meticulously crafted with a keen eye for detail, each product exudes a timeless charm accentuated by delicate touches of yellow, a hue that symbolizes the GIALLO ELICRISO, the warmth of the Mediterranean sun.