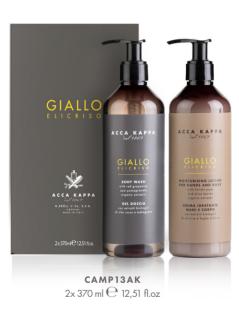

## CLASSIC COLLECTION

Within the CLASSIC COLLECTION, discover a refined selection where the monochromatic palette takes center stage. Meticulously crafted with a keen eye for detail, each product exudes a timeless charm accentuated by delicate touches of yellow, a hue that symbolizes the GIALLO ELICRISO, the warmth of the Mediterranean sun.

# GIALL

MOISTURISING LO

CREMA IDRATANTE MANI E CORPO con estratti biologici di elicriso e foglie d'olivo

State State State

CT di ner

GIALLO GIALLO ELICRISO ELICRISO

P400R\_BAK2 380 ml  $\oplus$  12.84 fl.oz

P36BAK2 34 ml  $\oplus$  1,14 fl.oz P53BAK2 50 ml  $\oplus$  1.69 fl.oz.

**BODY WASH** with red Grapevine and Pomegranate organic extracts

P400R\_CAK2 P400R\_BLAK2 380 ml  $\oplus$  12.84 fl.oz 380 ml  $\oplus$  12.84 fl.oz