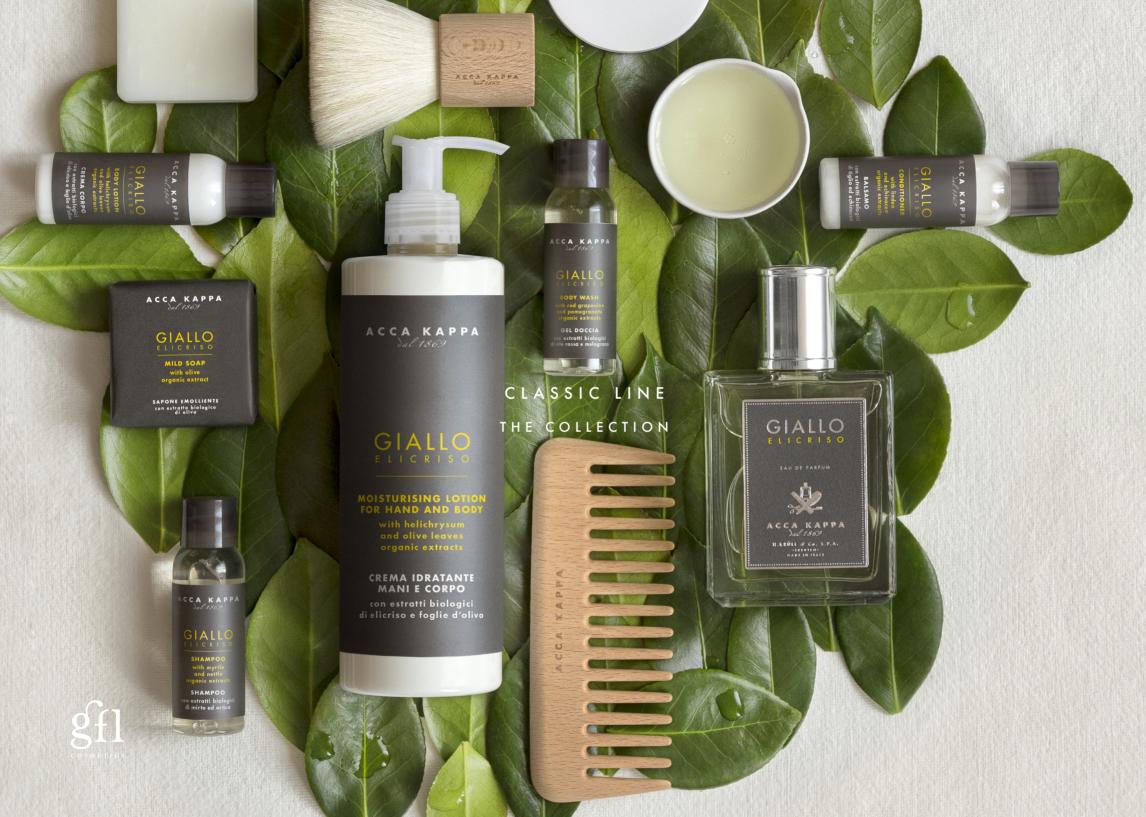

## CLASSIC COLLECTION

Within the CLASSIC COLLECTION, discover a refined selection where the monochromatic palette takes center stage. Meticulously crafted with a keen eye for detail, each product exudes a timeless charm accentuated by delicate touches of yellow, a hue that symbolizes the GIALLO ELICRISO, the warmth of the Mediterranean sun.

### GIALLO ELICRISO

Imagine walking along a mediterranean coastline surrounded by the aromatic scent of yellow helichrysum flowers. This fragrance is enriched with fresh diamante citron and an aquatic accord that embraces sweet white pepper and cedarwood notes like a swelling wave in the sea.