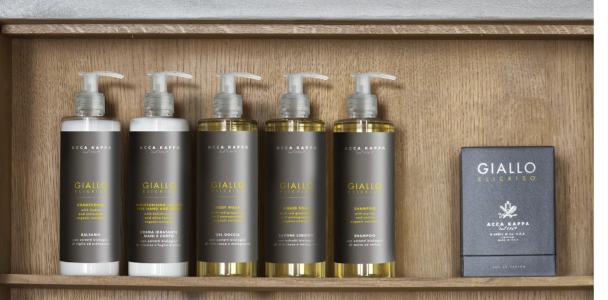

ACCA KAPPA Dal 1869

LIQUID SOAR with red grapevin and pomegranat organic extracts

SAPONE LIQUIDO

P350R LM3AK

370 ml  $\overline{C}$  12,51 fl.oz

LIQUID SOAP

The "New Contemporary Collection" introduces an aura of clean elegance to upscale hotel rooms.

Immerse your guests in an environment where modern design seamlessly meets sophistication, leaving an enduring impression of contemporary luxury.

ACCA KAPPA Jal 1869

|                          | ed Grapevine and<br>anate organic extracts | with Myrtle and Nettle<br>organic extracts | with Linden and Echinacea<br>organic extracts | FOR HAND AND BODY<br>with Helichrysum and<br>Olive leaves organic<br>extracts | with red Grapevine and<br>Pomegranate organic<br>extracts |                         |  |
|--------------------------|--------------------------------------------|--------------------------------------------|-----------------------------------------------|-------------------------------------------------------------------------------|-----------------------------------------------------------|-------------------------|--|
| Cosm                     | netic Specificatio                         | ns                                         |                                               |                                                                               |                                                           |                         |  |
| $\bigtriangledown$       | ٠                                          | •                                          | •                                             | •                                                                             | •                                                         | Dermatologically tested |  |
| Ni                       | •                                          | •                                          | •                                             | ٠                                                                             | •                                                         | Nickeltested            |  |
| $\widecheck{\mathbf{v}}$ | •                                          | •                                          |                                               | ٠                                                                             | •                                                         | Vegan friendly          |  |
| Ă                        | •                                          | •                                          | •                                             | •                                                                             | •                                                         | No alcohol              |  |