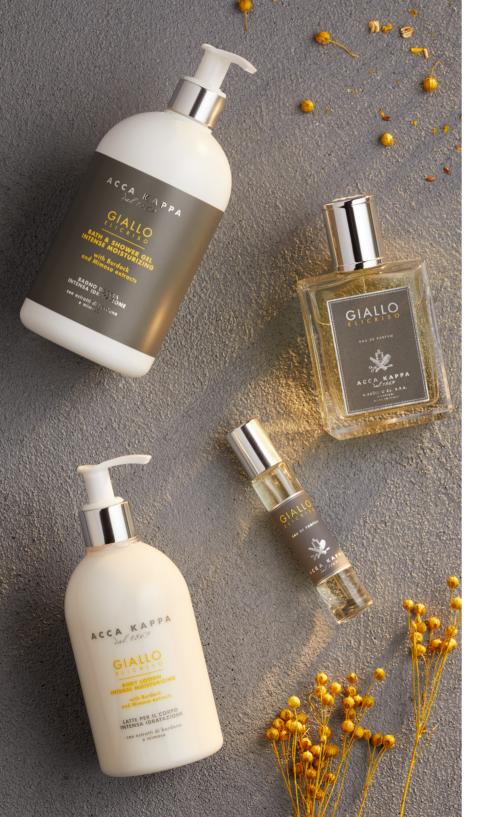

### GIALLO ELICRISO

Imagine walking along a mediterranean coastline surrounded by the aromatic scent of yellow helichrysum flowers. This fragrance is enriched with fresh diamante citron and an aquatic accord that embraces sweet white pepper and cedarwood notes like a swelling wave in the sea.

## CLASSIC COLLECTION

Within the CLASSIC COLLECTION, discover a refined selection where the monochromatic palette takes center stage. Meticulously crafted with a keen eye for detail, each product exudes a timeless charm accentuated by delicate touches of yellow, a hue that symbolizes the GIALLO ELICRISO, the warmth of the Mediterranean sun.