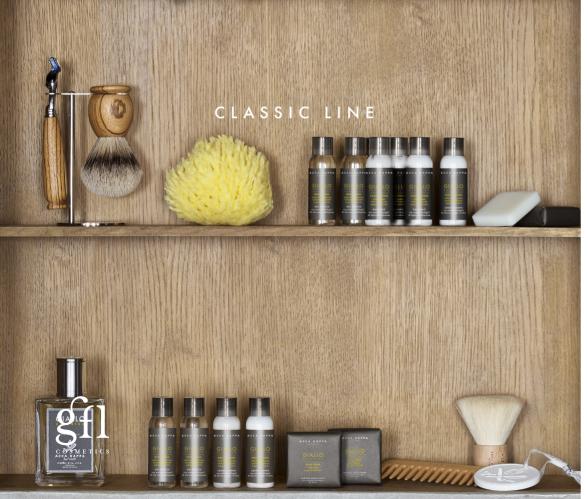

## CLASSIC COLLECTION

Within the CLASSIC COLLECTION, discover a refined selection where the monochromatic palette takes center stage. Meticulously crafted with a keen eye for detail, each product exudes a timeless charm accentuated by delicate touches of yellow, a hue that symbolizes the GIALLO ELICRISO, the warmth of the Mediterranean sun.