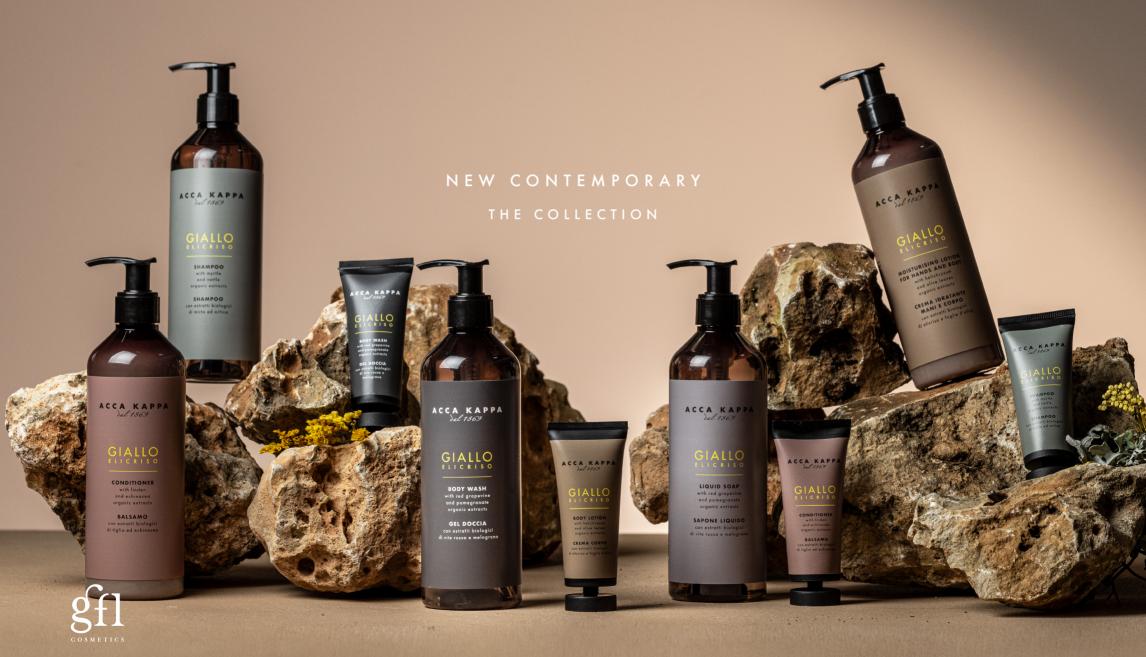

# NEW CONTEMPORARY

ACC Sel 1869

ELICRIS SHAMPOO

ond nettle organic extracts

con estratti biologici di mirto ed oru

## UNVEILING "NEW CONTEMPORARY"

Elevate your senses with the pinnacle of modern sophistication. This latest collection transcends the boundaries of conventional luxury, seamlessly blending innovation with timeless elegance.

Our redesigned collection showcase an avant-garde aesthetic, harmonizing with the allure of new pastel shades meticulously curated for an experience that is both refined and refreshing.

ACCA KAPPA Sal 1869

ACCA KAPPA Dal 1869

LIQUID SOAR with red grapevin and pomegranat organic extracts

SAPONE LIQUIDO

P350R LM3AK

370 ml  $\overline{C}$  12,51 fl.oz

LIQUID SOAP

The "New Contemporary Collection" introduces an aura of clean elegance to upscale hotel rooms.

Immerse your guests in an environment where modern design seamlessly meets sophistication, leaving an enduring impression of contemporary luxury.

ACCA KAPPA Jal 1869

|                          | ed Grapevine and<br>anate organic extracts | with Myrtle and Nettle<br>organic extracts | with Linden and Echinacea<br>organic extracts | FOR HAND AND BODY<br>with Helichrysum and<br>Olive leaves organic<br>extracts | with red Grapevine and<br>Pomegranate organic<br>extracts |                         |  |
|--------------------------|--------------------------------------------|--------------------------------------------|-----------------------------------------------|-------------------------------------------------------------------------------|-----------------------------------------------------------|-------------------------|--|
| Cosm                     | netic Specificatio                         | ns                                         |                                               |                                                                               |                                                           |                         |  |
| $\bigtriangledown$       | ٠                                          | •                                          | •                                             | •                                                                             | •                                                         | Dermatologically tested |  |
| Ni                       | •                                          | •                                          | •                                             | ٠                                                                             | •                                                         | Nickeltested            |  |
| $\widecheck{\mathbf{v}}$ | •                                          | •                                          |                                               | ٠                                                                             | •                                                         | Vegan friendly          |  |
| Ă                        | •                                          | •                                          | •                                             | •                                                                             | •                                                         | No alcohol              |  |

## CLASSIC COLLECTION

Within the CLASSIC COLLECTION, discover a refined selection where the monochromatic palette takes center stage. Meticulously crafted with a keen eye for detail, each product exudes a timeless charm accentuated by delicate touches of yellow, a hue that symbolizes the GIALLO ELICRISO, the warmth of the Mediterranean sun.