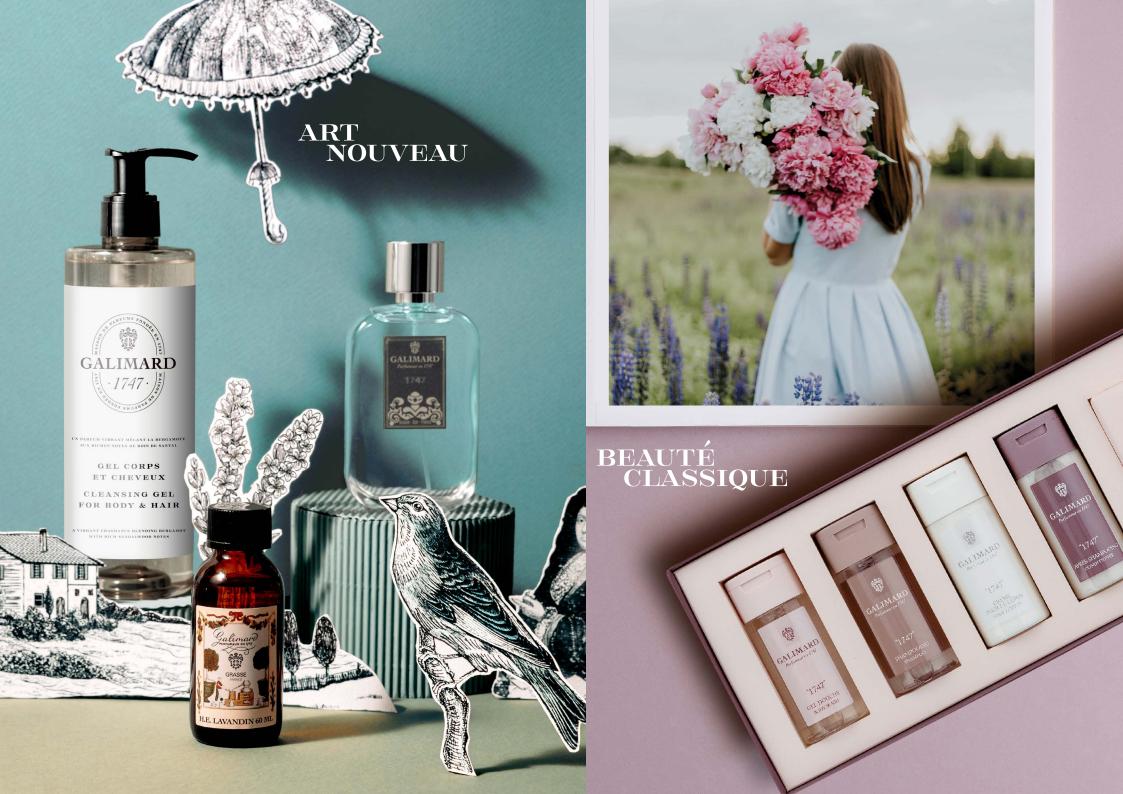

### **ART NOUVEAU**

### THE ESSENCE OF ELEGANCE

Discover Galimard's "Art Nouveau" collection, a tribute to timeless beauty that celebrates the iconic "1747" fragrance with a new graphic design and innovative dispenser solutions. This exclusive line embodies elegance and modernity, enhancing the century-old tradition of the maison with a contemporary touch.

The "1747" fragrance, a vibrant blend of fresh bergamot and rich sandalwood notes, is now presented in a new refined collection of amenities, designed exclusively for guests. The range includes new references - shampoo, conditioner, and body wash - all available in 380 ml pump dispensers, providing a luxurious experience for any guest.

## BEAUTÉ CLASSIQUE

A fragrance revealing a subtle way to experience the perfume, for both women and men. "1747" is now a refined collection of courtesy products consisting of four cosmetics available in different sizes, three scented soaps available in 20, 25, and 40 grams, three 380 ml pump dispensers, and a 360 ml squeezable dispenser.