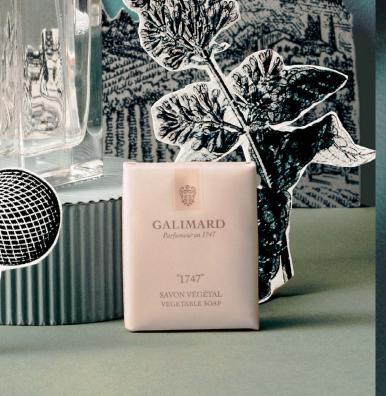

## BEAUTÉ CLASSIQUE

A fragrance revealing a subtle way to experience the perfume, for both women and men. "1747" is now a refined collection of courtesy products consisting of four cosmetics available in different sizes, three scented soaps available in 20, 25, and 40 grams, three 380 ml pump dispensers, and a 360 ml squeezable dispenser.

### AMENITIES SAMPLE BOX K085GD

Contains: P44BGD, P44SGD, P44CGD, P44BLGD, B1625GD, B1640GD

B0920GD Sachet 20 g € 0,70 oz.

B1625GD / B1640GD 25 g € 0,88 oz. 40 g € 1,41 oz.

HAIR & BODY WASH

P30MGD 30 mL € 1,01 fl.oz.