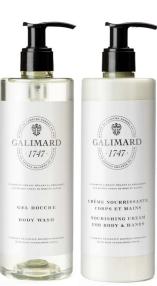

The "1747" fragrance, a vibrant blend of fresh bergamot and rich sandalwood notes, is now presented in a new refined collection of amenities, designed exclusively for guests. The range includes new references - shampoo, conditioner, and body wash - all available in 380 ml pump dispensers, providing a luxurious experience for any guest.

6

CLEANSING GEL FOR BODY & HAIR

A vibrant fragrance blending A vibrant fragrance blending bergamot with rich sandalwood notes sandalwood notes

P400R M2GD NOT REFILLABLE

P400M2GD REFILLABLE

**BODY WASH** 

bergamot with rich

**CLEANSING GEL** FOR BODY & HANDS

A vibrant fragrance blending bergamot with rich sandalwood notes

> P400R LM2GD NOT REFILLABLE

P400LM2GD REFILLABLE

**NOURISHING CREAM** FOR BODY & HANDS

A vibrant fragrance blending bergamot with rich sandalwood notes