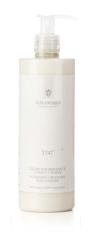

## BEAUTÉ CLASSIQUE

A fragrance revealing a subtle way to experience the perfume, for both women and men. "1747" is now a refined collection of courtesy products consisting of four cosmetics available in different sizes, three scented soaps available in 20, 25, and 40 grams, three 380 ml pump dispensers, and a 360 ml squeezable dispenser.

**CLEANSING GEL** FOR BODY & HAIR P400MGD REFILLABLE

> 380 mL € 12,84 fl.oz. PCYR360MGD 360 mL € 12.17 fl.oz.