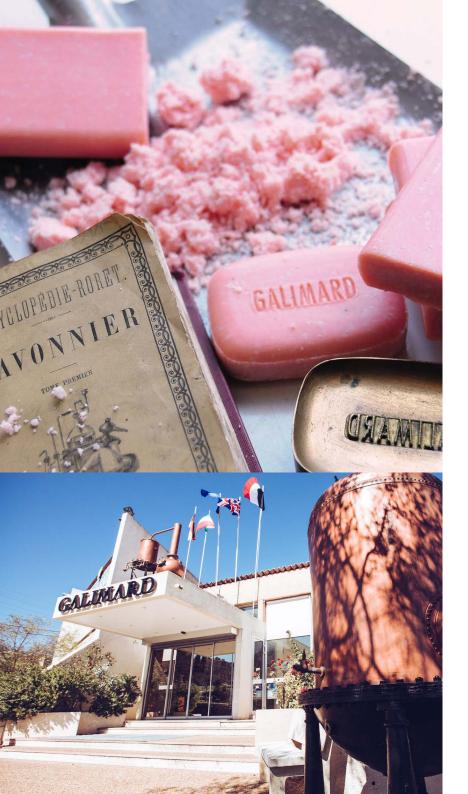

# PERFUMER SINCE 1747.

Jean de Galimard lived in Grasse in 1747 where he created the Galimard House of Perfumes. Founder of the corporation of Glovemakers and Perfumers, Jean supplied the court of Louis XIV, the well-beloved, King of France, with olive oil, pomades, and perfumes of which he developed the first formulas. Since perfume was used to scent the fashionable gloves, the industries literally grew together hand in hand.

For over 275 years, the Galimard House of Perfumes has been following the same traditions as its renowned founder and currently uses the same processes that made its name famous.

**Galimard** is one of the first French Houses of Perfumes. Only the use of traditional methods can guarantee the incomparable fine quality of the materials.

**The Galimard House of Perfumes** has been inspired by a true passion for their Art.