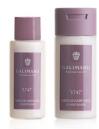

## BEAUTÉ CLASSIQUE

A fragrance revealing a subtle way to experience the perfume, for both women and men. "1747" is now a refined collection of courtesy products consisting of four cosmetics available in different sizes, three scented soaps available in 20, 25, and 40 grams, three 380 ml pump dispensers, and a 360 ml squeezable dispenser.

Completing the product line are a pouch, a colourful and elegant display tray, and two amenities sample boxes, minisize and dispensers.

Contains: P30BGD, P30SGD, P30CGD, P30BLGD, B0920GD

P400LMGD REFILLABLE 380 mL € 12,84 fl.oz.