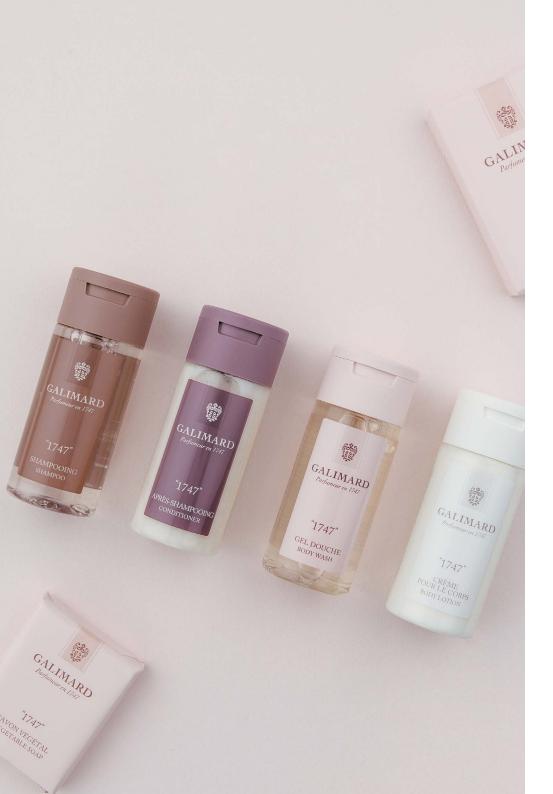

The "1747" fragrance, a vibrant blend of fresh bergamot and rich sandalwood notes, is now presented in a new refined collection of amenities, designed exclusively for guests. The range includes new references - shampoo, conditioner, and body wash - all available in 380 ml pump dispensers, providing a luxurious experience for any guest.

Each product is meticulously designed with attention to detail: all cosmetic formulas in the Art Nouveau collection are alcohol-free and dermatologically and nickel tested. Elevate your guest experience with the elegance and sophistication of Galimard's Art Nouveau collection.