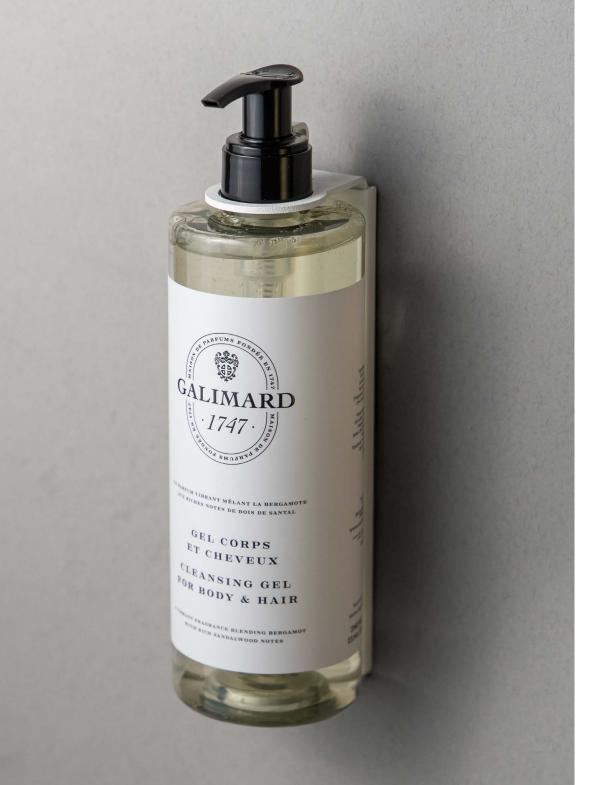

6

CLEANSING GEL FOR BODY & HAIR

A vibrant fragrance blending A vibrant fragrance blending bergamot with rich sandalwood notes sandalwood notes

P400R M2GD NOT REFILLABLE

P400M2GD REFILLABLE

**BODY WASH** 

bergamot with rich