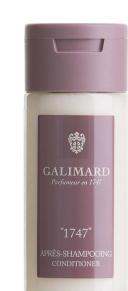

## BEAUTÉ CLASSIQUE

A fragrance revealing a subtle way to experience the perfume, for both women and men. "1747" is now a refined collection of courtesy products consisting of four cosmetics available in different sizes, three scented soaps available in 20, 25, and 40 grams, three 380 ml pump dispensers, and a 360 ml squeezable dispenser.

P44SGD 40 mL € 1,35 fl.oz.

**CONDITIONER** 

P30CGD

30 mL ← 1,01 fl.oz.

P44CGD

40 mL ← 1,35 fl.oz.