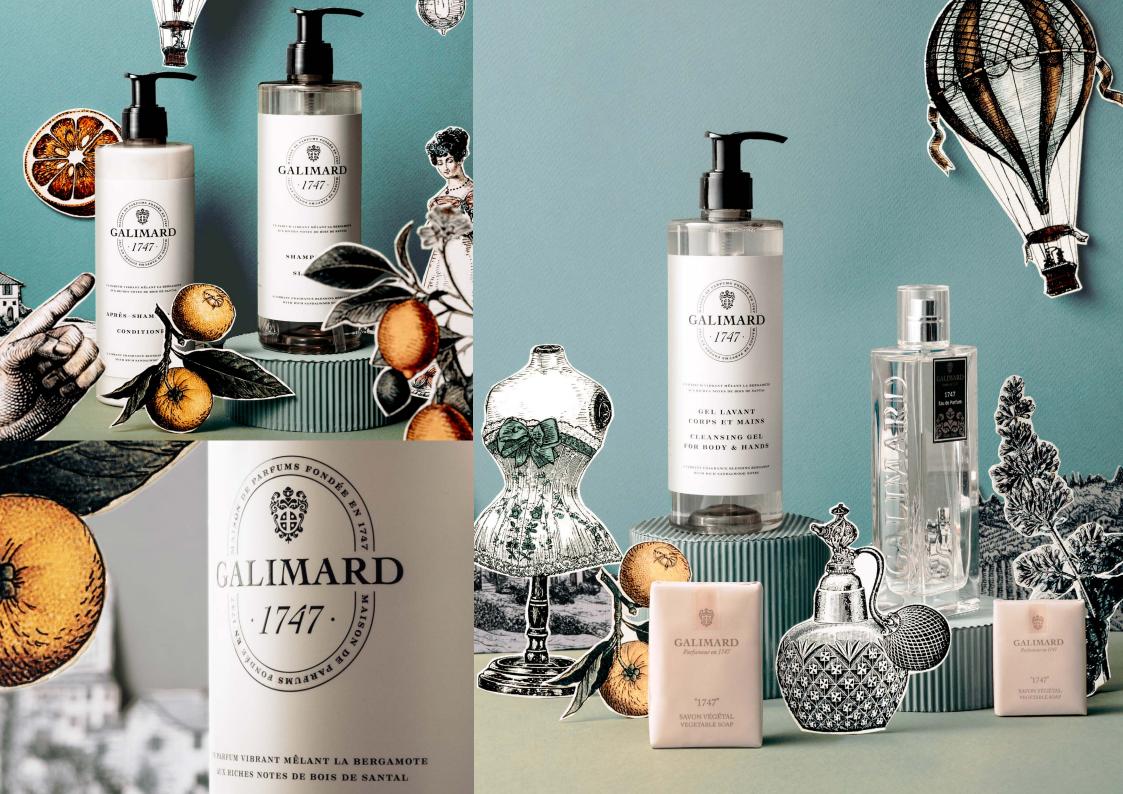

### THE ESSENCE OF ELEGANCE

Discover Galimard's "Art Nouveau" collection, a tribute to timeless beauty that celebrates the iconic "1747" fragrance with a new graphic design and innovative dispenser solutions. This exclusive line embodies elegance and modernity, enhancing the century-old tradition of the maison with a contemporary touch.

The "1747" fragrance, a vibrant blend of fresh bergamot and rich sandalwood notes, is now presented in a new refined collection of amenities, designed exclusively for guests. The range includes new references - shampoo, conditioner, and body wash - all available in 380 ml pump dispensers, providing a luxurious experience for any guest.

Each product is meticulously designed with attention to detail: all cosmetic formulas in the Art Nouveau collection are alcohol-free and dermatologically and nickel tested. Elevate your guest experience with the elegance and sophistication of Galimard's Art Nouveau collection.