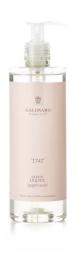

## BEAUTÉ CLASSIQUE

A fragrance revealing a subtle way to experience the perfume, for both women and men. "1747" is now a refined collection of courtesy products consisting of four cosmetics available in different sizes, three scented soaps available in 20, 25, and 40 grams, three 380 ml pump dispensers, and a 360 ml squeezable dispenser.

**BODY LOTION** 

P30BLGD 30 mL € 1,01 fl.oz.

P44BLGD 40 mL € 1,35 fl.oz.

**BODY WASH** 

P30BGD 30 mL € 1,01 fl.oz.

P44BGD 40 mL € 1,35 fl.oz.

SHAMPOO

P30SGD 30 mL € 1,01 fl.oz.