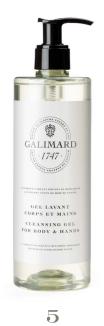

**CLEANSING GEL** FOR BODY & HANDS

A vibrant fragrance blending bergamot with rich sandalwood notes

> P400R LM2GD NOT REFILLABLE

P400LM2GD REFILLABLE

**NOURISHING CREAM** FOR BODY & HANDS

A vibrant fragrance blending bergamot with rich sandalwood notes