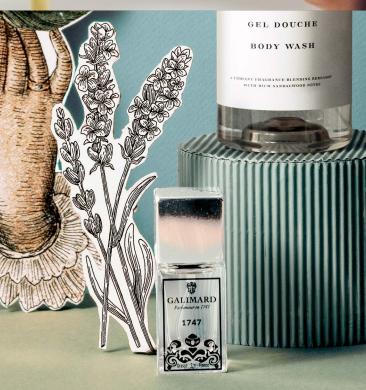

### THE ESSENCE OF ELEGANCE

Discover Galimard's "Art Nouveau" collection, a tribute to timeless beauty that celebrates the iconic "1747" fragrance with a new graphic design and innovative dispenser solutions. This exclusive line embodies elegance and modernity, enhancing the century-old tradition of the maison with a contemporary touch.

The "1747" fragrance, a vibrant blend of fresh bergamot and rich sandalwood notes, is now presented in a new refined collection of amenities, designed exclusively for guests. The range includes new references - shampoo, conditioner, and body wash - all available in 380 ml pump dispensers, providing a luxurious experience for any guest.