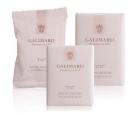

### AMENITIES SAMPLE BOX K085GD

Contains: P44BGD, P44SGD, P44CGD, P44BLGD, B1625GD, B1640GD

B0920GD Sachet 20 g € 0,70 oz.

B1625GD / B1640GD 25 g € 0,88 oz. 40 g € 1,41 oz.

HAIR & BODY WASH

P30MGD 30 mL € 1,01 fl.oz.

**BODY LOTION** 

P30BLGD 30 mL € 1,01 fl.oz.

P44BLGD 40 mL € 1,35 fl.oz.

**BODY WASH** 

P30BGD 30 mL € 1,01 fl.oz.

P44BGD 40 mL € 1,35 fl.oz.

SHAMPOO

P30SGD 30 mL € 1,01 fl.oz.

P44SGD 40 mL € 1,35 fl.oz.

**CONDITIONER** 

P30CGD

30 mL ← 1,01 fl.oz.

P44CGD

40 mL ← 1,35 fl.oz.