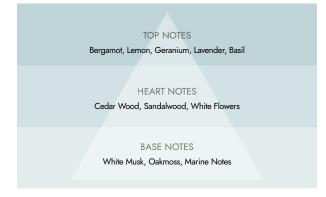

The "1747" fragrance, a vibrant blend of fresh bergamot and rich sandalwood notes, is now presented in a new refined collection of amenities, designed exclusively for guests. The range includes new references - shampoo, conditioner, and body wash - all available in 380 ml pump dispensers, providing a luxurious experience for any guest.