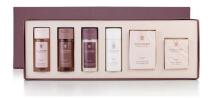

## BEAUTÉ CLASSIQUE

A fragrance revealing a subtle way to experience the perfume, for both women and men. "1747" is now a refined collection of courtesy products consisting of four cosmetics available in different sizes, three scented soaps available in 20, 25, and 40 grams, three 380 ml pump dispensers, and a 360 ml squeezable dispenser.

Completing the product line are a pouch, a colourful and elegant display tray, and two amenities sample boxes, minisize and dispensers.

Contains: P30BGD, P30SGD, P30CGD, P30BLGD, B0920GD

P400LMGD REFILLABLE 380 mL € 12,84 fl.oz.