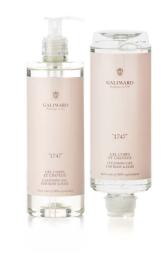

### THE ESSENCE OF ELEGANCE

Discover Galimard's "Art Nouveau" collection, a tribute to timeless beauty that celebrates the iconic "1747" fragrance with a new graphic design and innovative dispenser solutions. This exclusive line embodies elegance and modernity, enhancing the century-old tradition of the maison with a contemporary touch.

The "1747" fragrance, a vibrant blend of fresh bergamot and rich sandalwood notes, is now presented in a new refined collection of amenities, designed exclusively for guests. The range includes new references - shampoo, conditioner, and body wash - all available in 380 ml pump dispensers, providing a luxurious experience for any guest.

6

CLEANSING GEL FOR BODY & HAIR

A vibrant fragrance blending A vibrant fragrance blending bergamot with rich sandalwood notes sandalwood notes

P400R M2GD NOT REFILLABLE

P400M2GD REFILLABLE

**BODY WASH** 

bergamot with rich