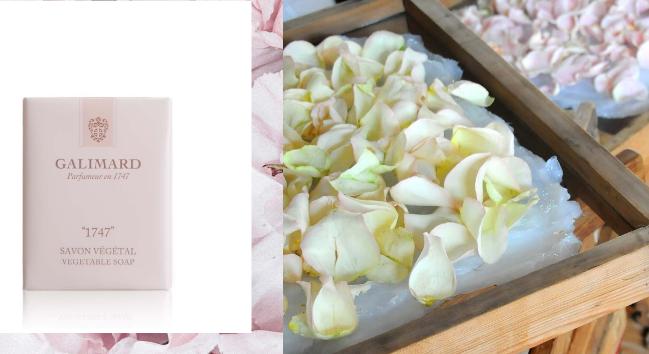

## BEAUTÉ CLASSIQUE

A fragrance revealing a subtle way to experience the perfume, for both women and men. "1747" is now a refined collection of courtesy products consisting of four cosmetics available in different sizes, three scented soaps available in 20, 25, and 40 grams, three 380 ml pump dispensers, and a 360 ml squeezable dispenser.

### AMENITIES SAMPLE BOX K085GD

Contains: P44BGD, P44SGD, P44CGD, P44BLGD, B1625GD, B1640GD

B0920GD Sachet 20 g € 0,70 oz.

B1625GD / B1640GD 25 g € 0,88 oz. 40 g € 1,41 oz.

HAIR & BODY WASH

P30MGD 30 mL € 1,01 fl.oz.