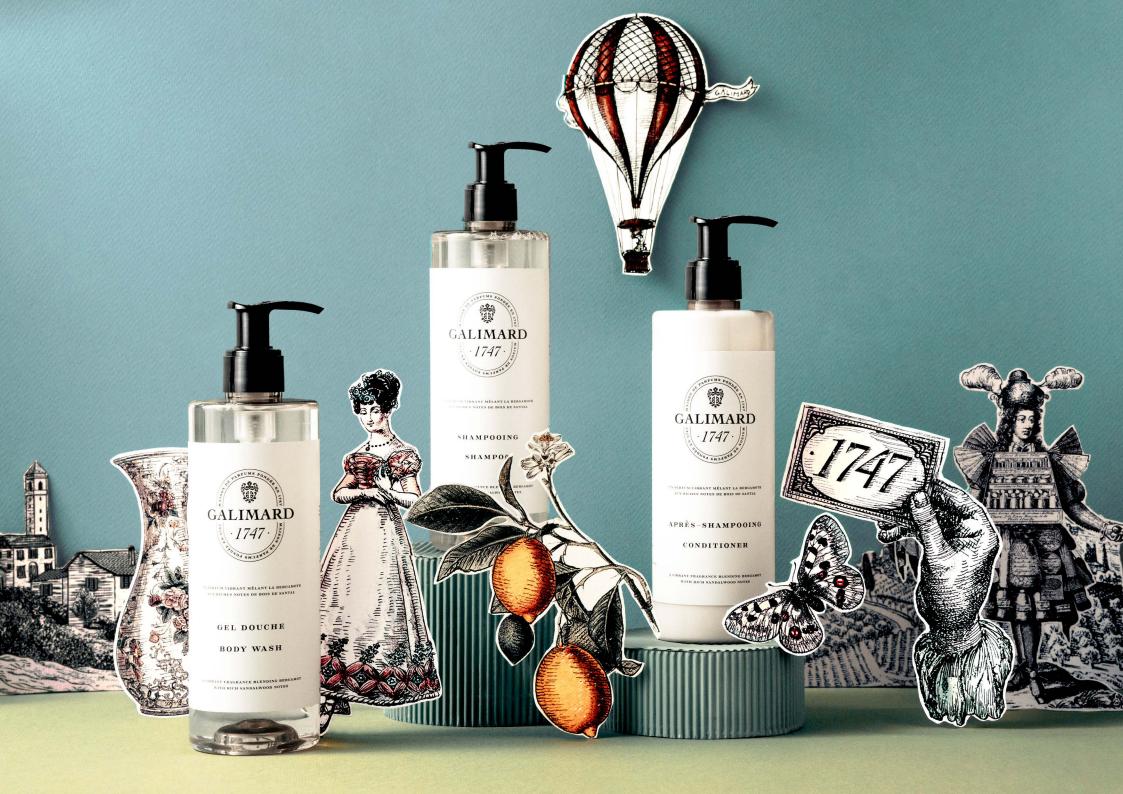

The "1747" fragrance, a vibrant blend of fresh bergamot and rich sandalwood notes, is now presented in a new refined collection of amenities, designed exclusively for guests. The range includes new references - shampoo, conditioner, and body wash - all available in 380 ml pump dispensers, providing a luxurious experience for any guest.

6

CLEANSING GEL FOR BODY & HAIR

A vibrant fragrance blending A vibrant fragrance blending bergamot with rich sandalwood notes sandalwood notes

P400R M2GD NOT REFILLABLE

P400M2GD REFILLABLE

**BODY WASH** 

bergamot with rich

P400R B2GD NOT REFILLABLE SHAMPOO

A vibrant fragrance blending bergamot with rich sandalwood notes

> P400R S2GD NOT REFILLABLE

CONDITIONER

A vibrant fragrance blending bergamot with rich sandalwood notes

> P400R C2GD **NOT REFILLABLE**